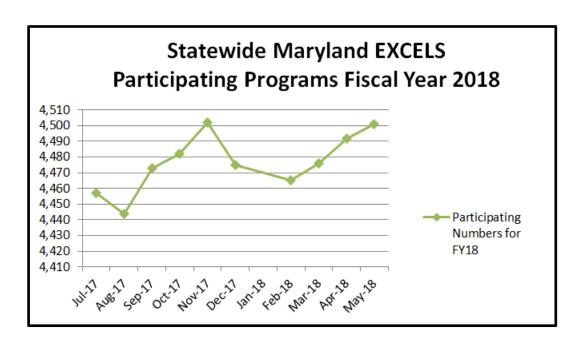

## **Trends for Participating and Published Programs FY18**

| Number of Participating Programs May 2018 | Increase or Decrease from previous month |
|-------------------------------------------|------------------------------------------|
| 4,501                                     | +9                                       |