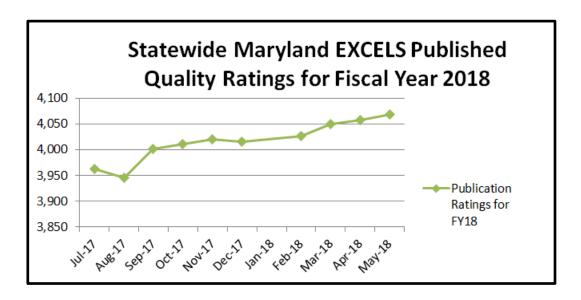

| Number of Published Quality Ratings<br>May 2018 |       | Increase or Decrease from previous month |
|-------------------------------------------------|-------|------------------------------------------|
| Level 1                                         | 2,784 | -4                                       |
| Level 2                                         | 413   | -3                                       |
| Level 3                                         | 492   | +8                                       |
| Level 4                                         | 68    | +1                                       |
| Level 5                                         | 311   | +9                                       |
| Total Published                                 | 4,068 | +10                                      |