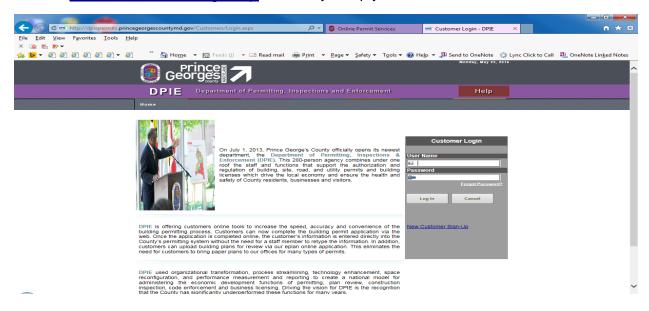

g the information on a paper application. **Once the application is completed, one of the following must be done for the application to be processed:** 

Continue the process by bringing paper plans to the Permit Center for review;

### "OR"

Continue the process by submitting digital plans online through the <u>ePlan system</u>, which is more convenient. You will receive an e-mail from "eplan\_noreply@co.pg.md.us" with instructions on how to upload your plans; please remember to configure your e-mail spamfilters to accept e-mail from this address. An "ePlan Applicant Quick Start Guide" is available, as well as an "ePlan User Guide."

Online Building Permit Application:

#### Access

Online Building Permit Application





# Click on "New Customer Sign-Up" to initially setup your account