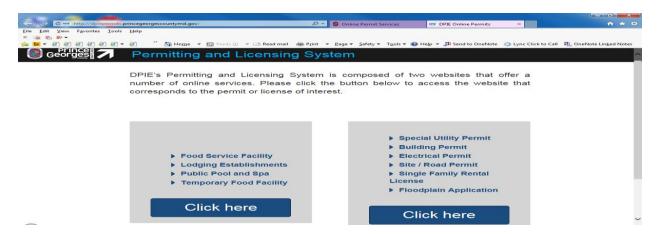

#### Online Permitting Link

http://www.princegeorgescountymd.gov/sites/DPIE/Permits/PermitServices/Pages/default.aspx

Online Building Permit Application:

#### Access

Online Building Permit Application