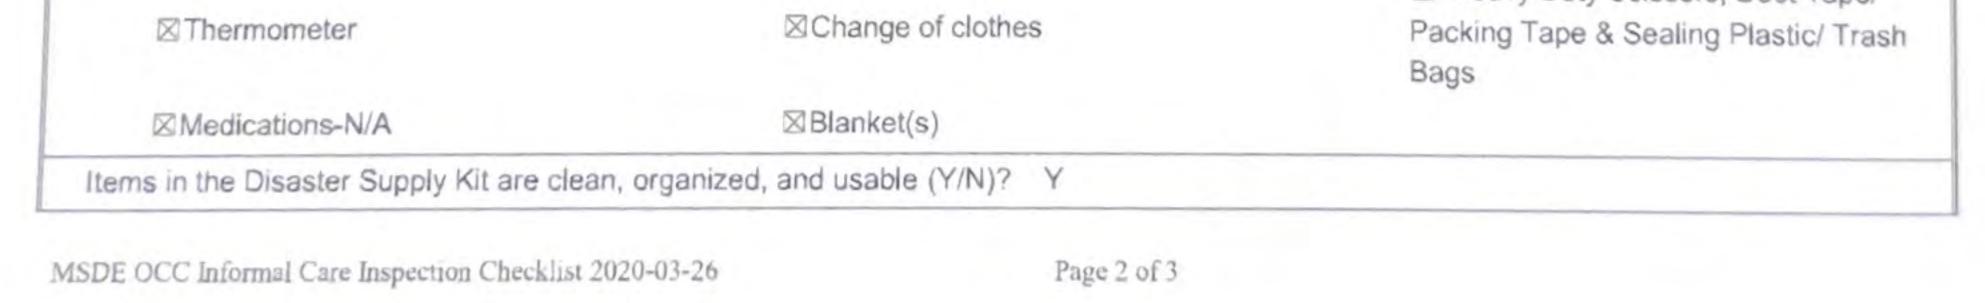

## **Disaster Supply Kit**

Directions: Review and determine that each item is adequately included in the Disaster Supply Kit. Be certain that the Disaster Supply Kit contains enough supplies for each child in care. Also that the items are clean, organized, and usable. Comment and note below if needed.

| ⊠Flashlight `                                                                | Bottled water        | ⊠Folder or binder for EPP documents                                              |  |  |
|------------------------------------------------------------------------------|----------------------|----------------------------------------------------------------------------------|--|--|
| ⊠Batteries                                                                   | ⊠Non-perishable food | Backpack(s) or carrying case(s)                                                  |  |  |
| Portable First Aid Kit                                                       | Diapers- N/A         | ⊠Consider special toys or games                                                  |  |  |
| Thermometer                                                                  | Change of clothes    | Heavy Duty Scissors, Duct Tape/<br>Packing Tape & Sealing Plastic/ Trash<br>Bags |  |  |
| DMedications- N/A                                                            | ⊠Blanket(s)          |                                                                                  |  |  |
| Items in the Disaster Supply Kit are clean, organized, and usable (Y/N)? Yes |                      |                                                                                  |  |  |
|                                                                              |                      |                                                                                  |  |  |