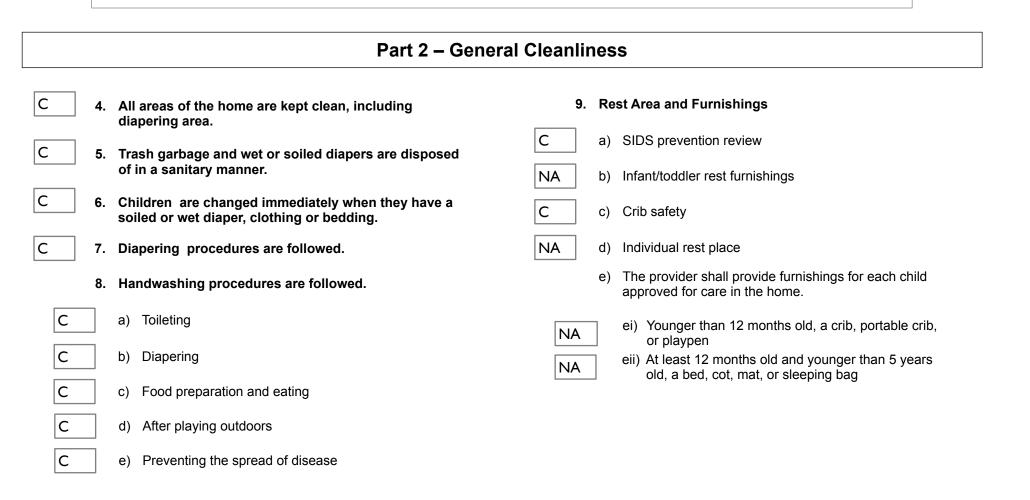

| Directions: Review and determine compliance with each star<br>Additional pages may be used for comments. | Y-Yes, N-No         | A REAL PROPERTY AND A REAL |
|----------------------------------------------------------------------------------------------------------|---------------------|--------------------------------------------------------------------------------------------------------------------------------------------------------------------------------------------------------------------------------------------------------------------------------------------------------------------------------------------------------------------------------------------------------------------------------------------------------------------------------------------------------------------------------------------------------------------------------------------------------------------------------------------------------------------------------------------------------------------------------------------------------------------------------------------------------------------------------------------------------------------------------------------------------------------------------------------------------------------------------------------------------------------------------------------------------------------------------------------------------------------------------------------------------------------------------------------------------------------------------------------------------------------------------------------------------------------------------------------------------------------------------------------------------------------------------------------------------------------------------------------------------------------------------------------------------------------------------------------------------------------------------------------------------------------------------------------------------------------------------------------------------------------------------------------------------------------------------------------------------------------------------------------------------------------------------------------------------------------------------------------------------------------------------------------------------------------------------------------------------------------------------|
| Health and Safety Training:                                                                              | Standard Met<br>Y/N | t Comments/Notes<br>Corrective Action /Timeframe if needed                                                                                                                                                                                                                                                                                                                                                                                                                                                                                                                                                                                                                                                                                                                                                                                                                                                                                                                                                                                                                                                                                                                                                                                                                                                                                                                                                                                                                                                                                                                                                                                                                                                                                                                                                                                                                                                                                                                                                                                                                                                                     |
| Basic Health and Safety Training Completed?                                                              | Y                   |                                                                                                                                                                                                                                                                                                                                                                                                                                                                                                                                                                                                                                                                                                                                                                                                                                                                                                                                                                                                                                                                                                                                                                                                                                                                                                                                                                                                                                                                                                                                                                                                                                                                                                                                                                                                                                                                                                                                                                                                                                                                                                                                |
| Home is free of health and safety hazards:                                                               | Standard Met<br>Y/N | Comments/Notes<br>Corrective Action /Timeframe if needed                                                                                                                                                                                                                                                                                                                                                                                                                                                                                                                                                                                                                                                                                                                                                                                                                                                                                                                                                                                                                                                                                                                                                                                                                                                                                                                                                                                                                                                                                                                                                                                                                                                                                                                                                                                                                                                                                                                                                                                                                                                                       |
| <ul> <li>Is in good repair</li> </ul>                                                                    | Y                   |                                                                                                                                                                                                                                                                                                                                                                                                                                                                                                                                                                                                                                                                                                                                                                                                                                                                                                                                                                                                                                                                                                                                                                                                                                                                                                                                                                                                                                                                                                                                                                                                                                                                                                                                                                                                                                                                                                                                                                                                                                                                                                                                |
| <ul> <li>Is free of insect or rodent infestation</li> </ul>                                              | Y                   |                                                                                                                                                                                                                                                                                                                                                                                                                                                                                                                                                                                                                                                                                                                                                                                                                                                                                                                                                                                                                                                                                                                                                                                                                                                                                                                                                                                                                                                                                                                                                                                                                                                                                                                                                                                                                                                                                                                                                                                                                                                                                                                                |
| <ul> <li>Is well-lit and well-ventilated</li> </ul>                                                      | Y                   |                                                                                                                                                                                                                                                                                                                                                                                                                                                                                                                                                                                                                                                                                                                                                                                                                                                                                                                                                                                                                                                                                                                                                                                                                                                                                                                                                                                                                                                                                                                                                                                                                                                                                                                                                                                                                                                                                                                                                                                                                                                                                                                                |
| <ul> <li>Has hot and cold running water</li> </ul>                                                       | Y                   |                                                                                                                                                                                                                                                                                                                                                                                                                                                                                                                                                                                                                                                                                                                                                                                                                                                                                                                                                                                                                                                                                                                                                                                                                                                                                                                                                                                                                                                                                                                                                                                                                                                                                                                                                                                                                                                                                                                                                                                                                                                                                                                                |
| <ul> <li>Has a working inside toilet</li> </ul>                                                          | Y                   |                                                                                                                                                                                                                                                                                                                                                                                                                                                                                                                                                                                                                                                                                                                                                                                                                                                                                                                                                                                                                                                                                                                                                                                                                                                                                                                                                                                                                                                                                                                                                                                                                                                                                                                                                                                                                                                                                                                                                                                                                                                                                                                                |
| <ul> <li>Has utilities for cooking, lighting and heating</li> </ul>                                      | Y                   |                                                                                                                                                                                                                                                                                                                                                                                                                                                                                                                                                                                                                                                                                                                                                                                                                                                                                                                                                                                                                                                                                                                                                                                                                                                                                                                                                                                                                                                                                                                                                                                                                                                                                                                                                                                                                                                                                                                                                                                                                                                                                                                                |
| <ul> <li>Has a working and safe heating system</li> </ul>                                                | Y                   |                                                                                                                                                                                                                                                                                                                                                                                                                                                                                                                                                                                                                                                                                                                                                                                                                                                                                                                                                                                                                                                                                                                                                                                                                                                                                                                                                                                                                                                                                                                                                                                                                                                                                                                                                                                                                                                                                                                                                                                                                                                                                                                                |
| <ul> <li>Has a working refrigerator and stove</li> </ul>                                                 | Y                   |                                                                                                                                                                                                                                                                                                                                                                                                                                                                                                                                                                                                                                                                                                                                                                                                                                                                                                                                                                                                                                                                                                                                                                                                                                                                                                                                                                                                                                                                                                                                                                                                                                                                                                                                                                                                                                                                                                                                                                                                                                                                                                                                |
| Has a working telephone                                                                                  | Y                   |                                                                                                                                                                                                                                                                                                                                                                                                                                                                                                                                                                                                                                                                                                                                                                                                                                                                                                                                                                                                                                                                                                                                                                                                                                                                                                                                                                                                                                                                                                                                                                                                                                                                                                                                                                                                                                                                                                                                                                                                                                                                                                                                |
| <ul> <li>Has operational smoke detector(s)</li> </ul>                                                    | Y                   |                                                                                                                                                                                                                                                                                                                                                                                                                                                                                                                                                                                                                                                                                                                                                                                                                                                                                                                                                                                                                                                                                                                                                                                                                                                                                                                                                                                                                                                                                                                                                                                                                                                                                                                                                                                                                                                                                                                                                                                                                                                                                                                                |
| <ul> <li>Has first aid kit/supplies</li> </ul>                                                           | Y                   |                                                                                                                                                                                                                                                                                                                                                                                                                                                                                                                                                                                                                                                                                                                                                                                                                                                                                                                                                                                                                                                                                                                                                                                                                                                                                                                                                                                                                                                                                                                                                                                                                                                                                                                                                                                                                                                                                                                                                                                                                                                                                                                                |
| <ul> <li>Has protective coverings on any electrical outlet that is<br/>accessible to children</li> </ul> | Y                   |                                                                                                                                                                                                                                                                                                                                                                                                                                                                                                                                                                                                                                                                                                                                                                                                                                                                                                                                                                                                                                                                                                                                                                                                                                                                                                                                                                                                                                                                                                                                                                                                                                                                                                                                                                                                                                                                                                                                                                                                                                                                                                                                |
| Harmful items are stored appropriately and away from<br>children:                                        | Standard Met<br>Y/N | Comments/Notes<br>Corrective Action /Timeframe if needed                                                                                                                                                                                                                                                                                                                                                                                                                                                                                                                                                                                                                                                                                                                                                                                                                                                                                                                                                                                                                                                                                                                                                                                                                                                                                                                                                                                                                                                                                                                                                                                                                                                                                                                                                                                                                                                                                                                                                                                                                                                                       |
| <ul> <li>Sharp or pointed items</li> </ul>                                                               | Y                   |                                                                                                                                                                                                                                                                                                                                                                                                                                                                                                                                                                                                                                                                                                                                                                                                                                                                                                                                                                                                                                                                                                                                                                                                                                                                                                                                                                                                                                                                                                                                                                                                                                                                                                                                                                                                                                                                                                                                                                                                                                                                                                                                |
| <ul> <li>Medications of any kind</li> </ul>                                                              | Y                   |                                                                                                                                                                                                                                                                                                                                                                                                                                                                                                                                                                                                                                                                                                                                                                                                                                                                                                                                                                                                                                                                                                                                                                                                                                                                                                                                                                                                                                                                                                                                                                                                                                                                                                                                                                                                                                                                                                                                                                                                                                                                                                                                |
| <ul> <li>Matches, lighters and flammable products</li> </ul>                                             | Y                   |                                                                                                                                                                                                                                                                                                                                                                                                                                                                                                                                                                                                                                                                                                                                                                                                                                                                                                                                                                                                                                                                                                                                                                                                                                                                                                                                                                                                                                                                                                                                                                                                                                                                                                                                                                                                                                                                                                                                                                                                                                                                                                                                |
| Alcoholic beverages                                                                                      | Y                   |                                                                                                                                                                                                                                                                                                                                                                                                                                                                                                                                                                                                                                                                                                                                                                                                                                                                                                                                                                                                                                                                                                                                                                                                                                                                                                                                                                                                                                                                                                                                                                                                                                                                                                                                                                                                                                                                                                                                                                                                                                                                                                                                |
| • Guns                                                                                                   | Y                   |                                                                                                                                                                                                                                                                                                                                                                                                                                                                                                                                                                                                                                                                                                                                                                                                                                                                                                                                                                                                                                                                                                                                                                                                                                                                                                                                                                                                                                                                                                                                                                                                                                                                                                                                                                                                                                                                                                                                                                                                                                                                                                                                |
| Cleaning agents                                                                                          | Y                   |                                                                                                                                                                                                                                                                                                                                                                                                                                                                                                                                                                                                                                                                                                                                                                                                                                                                                                                                                                                                                                                                                                                                                                                                                                                                                                                                                                                                                                                                                                                                                                                                                                                                                                                                                                                                                                                                                                                                                                                                                                                                                                                                |
| <ul> <li>Poisonous substances</li> </ul>                                                                 | Y                   |                                                                                                                                                                                                                                                                                                                                                                                                                                                                                                                                                                                                                                                                                                                                                                                                                                                                                                                                                                                                                                                                                                                                                                                                                                                                                                                                                                                                                                                                                                                                                                                                                                                                                                                                                                                                                                                                                                                                                                                                                                                                                                                                |
| GENERAL CLEANLINESS STANDARDS                                                                            |                     | Comments/Notes<br>Corrective Action /Timeframe if needed                                                                                                                                                                                                                                                                                                                                                                                                                                                                                                                                                                                                                                                                                                                                                                                                                                                                                                                                                                                                                                                                                                                                                                                                                                                                                                                                                                                                                                                                                                                                                                                                                                                                                                                                                                                                                                                                                                                                                                                                                                                                       |
| All areas of the home are kept clean, including diapering area.                                          | Y                   |                                                                                                                                                                                                                                                                                                                                                                                                                                                                                                                                                                                                                                                                                                                                                                                                                                                                                                                                                                                                                                                                                                                                                                                                                                                                                                                                                                                                                                                                                                                                                                                                                                                                                                                                                                                                                                                                                                                                                                                                                                                                                                                                |

Page 1 of 3

| rash, garbage and wet and soiled diapers are disposed of in a sanitary manner.                                                                                                                                                                                                                                                                                                                                                                                                                                                                                                                                        | Y                   |                                                          |
|-----------------------------------------------------------------------------------------------------------------------------------------------------------------------------------------------------------------------------------------------------------------------------------------------------------------------------------------------------------------------------------------------------------------------------------------------------------------------------------------------------------------------------------------------------------------------------------------------------------------------|---------------------|----------------------------------------------------------|
| Child is changed immediately when s/he has a soiled or wet diaper, clothing or bedding.                                                                                                                                                                                                                                                                                                                                                                                                                                                                                                                               | Y                   |                                                          |
| Diapering procedures are followed.                                                                                                                                                                                                                                                                                                                                                                                                                                                                                                                                                                                    | Y                   |                                                          |
| <ul> <li>Handwashing procedures are followed. Provider and child's hands washed thoroughly with soap and warm running water after:</li> <li>Toileting;</li> <li>Diapering;</li> <li>Before food preparation and eating;</li> <li>After playing outdoors; and</li> <li>At other times when necessary to prevent the spread of disease.</li> </ul>                                                                                                                                                                                                                                                                      |                     |                                                          |
| CHILD ABUSE, NEGLECT AND MISTREATMENT STANDARDS                                                                                                                                                                                                                                                                                                                                                                                                                                                                                                                                                                       | Standard Met<br>Y/N | Comments/Notes<br>Corrective Action /Timeframe if needed |
| <ul> <li>A child is not subject to any form of abuse, including:</li> <li>Physical injury</li> <li>Any sexual abuse</li> <li>Mental injury</li> </ul>                                                                                                                                                                                                                                                                                                                                                                                                                                                                 | Y                   |                                                          |
| <ul> <li>A child in care is not subjected to any form of neglect, including:</li> <li>The failure to give proper care and attention to a child including leaving a child unattended under circumstances that indicate that the child's health or welfare is harmed or placed at substantial risk of harm;</li> <li>Mental injury to a child, or a substantial risk of mental injury that is caused by the failure to give proper care and attention to a child.</li> </ul>                                                                                                                                            | Y                   |                                                          |
| <ul> <li>A child in care is not subjected to mistreatment, including:</li> <li>Any deliberate act that hurts a child physically or<br/>emotionally, including:</li> <li>Spanking, Biting, Hitting, Shaking</li> <li>Any other means of physical discipline</li> <li>Not attending to a child's physical needs</li> <li>Shouting, Cursing, Shaming, Ridiculing</li> <li>Washing a child's mouth with soap</li> <li>Putting pepper or other spicy or distasteful items in a<br/>child's mouth</li> <li>Requiring a child to stand on one foot as punishment</li> <li>Tying child to a cot or other equipment</li> </ul> | Y                   |                                                          |
| The provider immediately reports any suspected child abuse,<br>neglect or mistreatment by calling 911 and your local Dependent of Social Services Child Protective Services                                                                                                                                                                                                                                                                                                                                                                                                                                           |                     |                                                          |