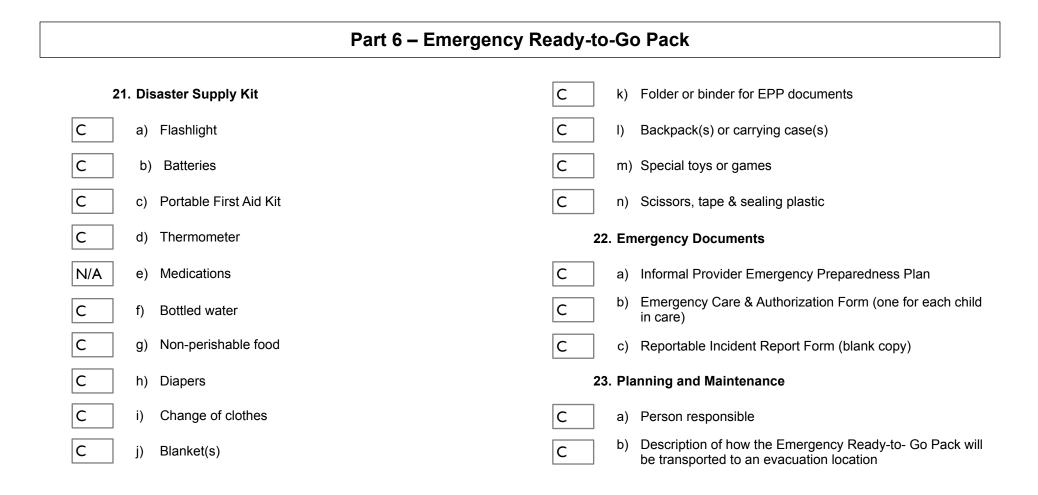

# **Emergency Ready-to-Go Pack**

The Emergency Ready-to-Go Pack must be available and easily accessible in the event of an emergency. This contains a Disaster Supply Kit (including needed medications) and Emergency Documents.

## **Disaster Supply Kit**

Directions: Review and determine that each item is adequately included in the Disaster Supply Kit. Be certain that the Disaster Supply Kit contains enough supplies for each child in care. Also that the items are clean, organized, and usable. Comment and note below if needed.

| ⊠Flashlight `                                                                | Bottled water        | ⊠Folder or binder for EPP documents                                              |  |  |
|------------------------------------------------------------------------------|----------------------|----------------------------------------------------------------------------------|--|--|
| ⊠Batteries                                                                   | ⊠Non-perishable food | Backpack(s) or carrying case(s)                                                  |  |  |
| Portable First Aid Kit                                                       | Diapers- N/A         | ⊠Consider special toys or games                                                  |  |  |
| Thermometer                                                                  | Change of clothes    | Heavy Duty Scissors, Duct Tape/<br>Packing Tape & Sealing Plastic/ Trash<br>Bags |  |  |
| DMedications- N/A                                                            | ⊠Blanket(s)          |                                                                                  |  |  |
| Items in the Disaster Supply Kit are clean, organized, and usable (Y/N)? Yes |                      |                                                                                  |  |  |
|                                                                              |                      |                                                                                  |  |  |

## **Emergency Documents**

⊠Informal Provider Emergency Preparedness Plan (this completed form)

Authorization for emergency medical care