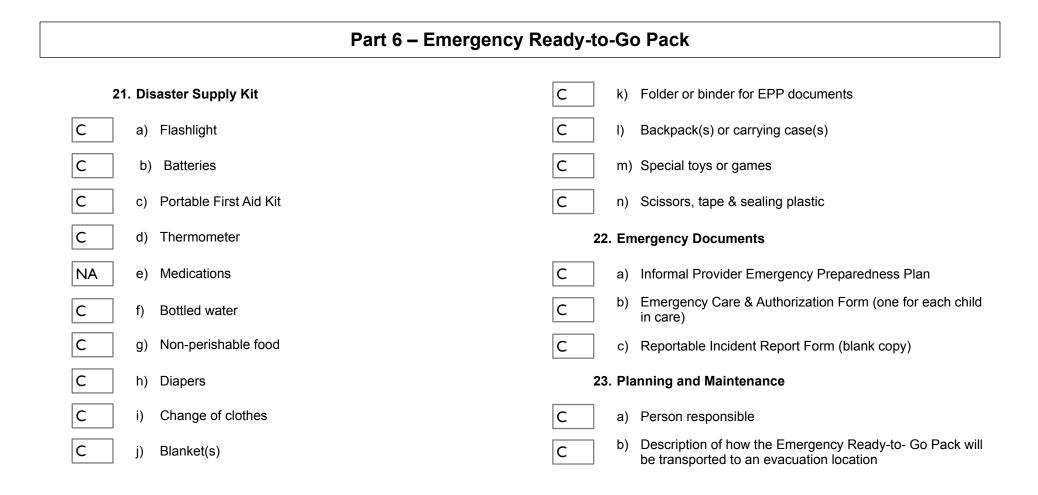

# **Emergency Ready-to-Go Pack**

The Emergency Ready-to-Go Pack must be available and easily accessible in the event of an emergency. This contains a Disaster Supply Kit (including needed medications) and Emergency Documents.

## **Disaster Supply Kit**

Directions: Review and determine that each item is adequately included in the Disaster Supply Kit. Be certain that the Disaster Supply Kit contains enough supplies for each child in care. Also that the items are clean, organized, and usable. Comment and note below if needed.

| ⊠Flashlight `                                                                | Bottled water        | ⊠Folder or binder for EPP documents                                              |  |  |
|------------------------------------------------------------------------------|----------------------|----------------------------------------------------------------------------------|--|--|
| ⊠Batteries                                                                   | ⊠Non-perishable food | Backpack(s) or carrying case(s)                                                  |  |  |
| Portable First Aid Kit                                                       | Diapers- N/A         | ⊠Consider special toys or games                                                  |  |  |
| Thermometer                                                                  | Change of clothes    | Heavy Duty Scissors, Duct Tape/<br>Packing Tape & Sealing Plastic/ Trash<br>Bags |  |  |
| DMedications- N/A                                                            | ⊠Blanket(s)          |                                                                                  |  |  |
| Items in the Disaster Supply Kit are clean, organized, and usable (Y/N)? Yes |                      |                                                                                  |  |  |
|                                                                              |                      |                                                                                  |  |  |

## **Emergency Documents**

⊠Informal Provider Emergency Preparedness Plan (this completed form)

Authorization for emergency medical care

## **Planning and Maintenance**

Person responsible for updating the Disaster Supply Kit and the Emergency Documents regularly:

First Name Ramona Last Name Walker

Description of how the Emergency Ready-to-Go Pack will be transported to an evacuation location: