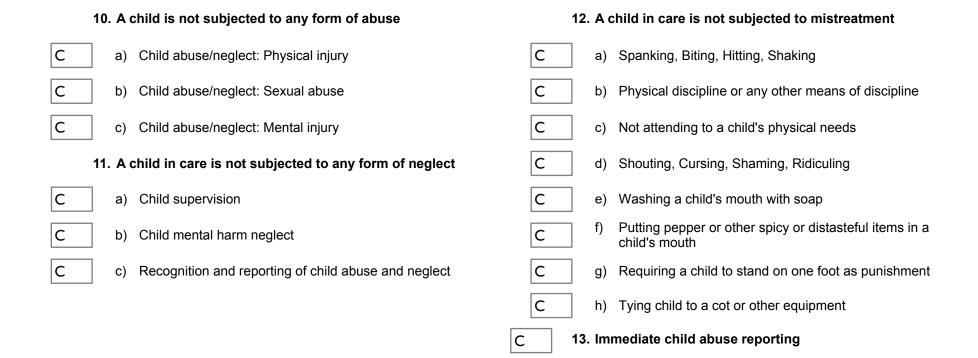

Page 1 of 3

| rash, garbage and wet and soiled diapers are disposed of in a sanitary manner.                                                                                                                                                                                                                                                                                                                                                                                                                                                                                                                                        | Y                   |                                                          |
|-----------------------------------------------------------------------------------------------------------------------------------------------------------------------------------------------------------------------------------------------------------------------------------------------------------------------------------------------------------------------------------------------------------------------------------------------------------------------------------------------------------------------------------------------------------------------------------------------------------------------|---------------------|----------------------------------------------------------|
| Child is changed immediately when s/he has a soiled or wet diaper, clothing or bedding.                                                                                                                                                                                                                                                                                                                                                                                                                                                                                                                               | Y                   |                                                          |
| Diapering procedures are followed.                                                                                                                                                                                                                                                                                                                                                                                                                                                                                                                                                                                    | Y                   |                                                          |
| <ul> <li>Handwashing procedures are followed. Provider and child's hands washed thoroughly with soap and warm running water after:</li> <li>Toileting;</li> <li>Diapering;</li> <li>Before food preparation and eating;</li> <li>After playing outdoors; and</li> <li>At other times when necessary to prevent the spread of disease.</li> </ul>                                                                                                                                                                                                                                                                      |                     |                                                          |
| CHILD ABUSE, NEGLECT AND MISTREATMENT STANDARDS                                                                                                                                                                                                                                                                                                                                                                                                                                                                                                                                                                       | Standard Met<br>Y/N | Comments/Notes<br>Corrective Action /Timeframe if needed |
| <ul> <li>A child is not subject to any form of abuse, including:</li> <li>Physical injury</li> <li>Any sexual abuse</li> <li>Mental injury</li> </ul>                                                                                                                                                                                                                                                                                                                                                                                                                                                                 | Y                   |                                                          |
| <ul> <li>A child in care is not subjected to any form of neglect, including:</li> <li>The failure to give proper care and attention to a child including leaving a child unattended under circumstances that indicate that the child's health or welfare is harmed or placed at substantial risk of harm;</li> <li>Mental injury to a child, or a substantial risk of mental injury that is caused by the failure to give proper care and attention to a child.</li> </ul>                                                                                                                                            | Y                   |                                                          |
| <ul> <li>A child in care is not subjected to mistreatment, including:</li> <li>Any deliberate act that hurts a child physically or<br/>emotionally, including:</li> <li>Spanking, Biting, Hitting, Shaking</li> <li>Any other means of physical discipline</li> <li>Not attending to a child's physical needs</li> <li>Shouting, Cursing, Shaming, Ridiculing</li> <li>Washing a child's mouth with soap</li> <li>Putting pepper or other spicy or distasteful items in a<br/>child's mouth</li> <li>Requiring a child to stand on one foot as punishment</li> <li>Tying child to a cot or other equipment</li> </ul> | Y                   |                                                          |
| The provider immediately reports any suspected child abuse,<br>neglect or mistreatment by calling 911 and your local Dependent of Social Services Child Protective Services                                                                                                                                                                                                                                                                                                                                                                                                                                           |                     |                                                          |