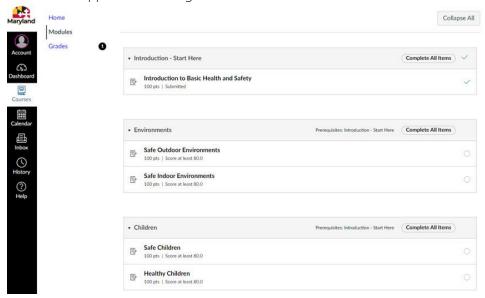

7. Notice all the topics are now available. You may select topics in any order. As you complete a topic, a green check mark appears on the right.

Once all the topics are complete, the Final Review module will be available. Completing all the topics and the Final Review Activity with a score of 80% or higher will unlock the Certificate of Completion module.