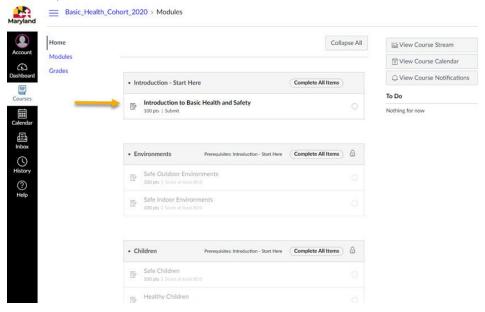

## 3. Select Introduction to Basic Health and Safety

Notice the other modules are locked. Once you complete the Introduction you will be able to access the other topics.

4. Select Load Introduction to Basic Health and Safety in a new window.