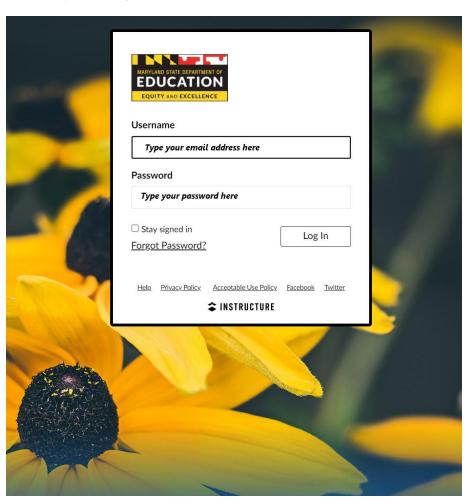

## GETTING STARTED How to Log into the Basic Health and Safety Training

- 1. Go to: <a href="https://msde.instructure.com/login/canvas">https://msde.instructure.com/login/canvas</a>
- 2. Type **your email** address in the **Username** window.

Type the password you created in the Password window.