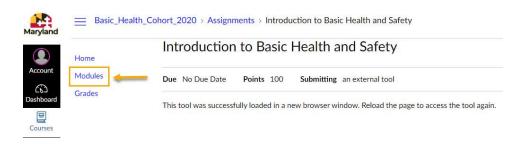

## 3. Select Introduction to Basic Health and Safety

Notice the other modules are locked. Once you complete the Introduction you will be able to access the other topics.

4. Select Load Introduction to Basic Health and Safety in a new window.