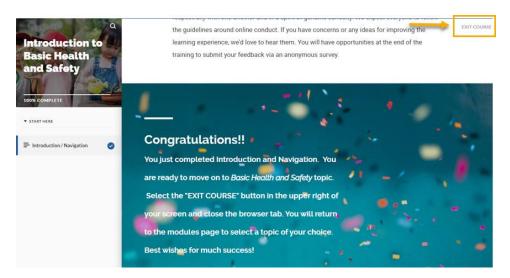

Note: It may take a few seconds for the training to load depending on your internet connection.

5. Use the EXIT COURSE button in the upper right corner to return to the main training.

NOTE: If you prefer to complete the training one section at a time, the sustem remembers the section where you left off. Just remember to use the EXIT COURSE button before you leave the training.

6. When you select EXIT COURSE the training closes and a Thank you! screen appears. Select the **x** to close the training window.

Thank you!

Select Modules on the left to return to the list of training topics.