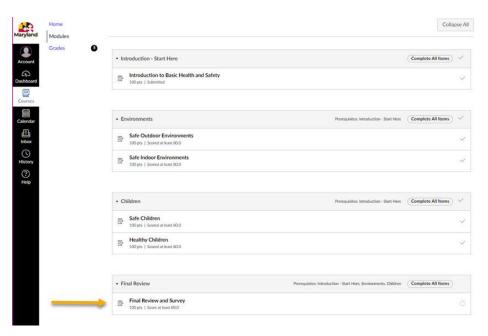

7. Notice all the topics are now available. You may select topics in any order. As you complete a topic, a green check mark appears on the right.

Once all the topics are complete, the Final Review module will be available. Completing all the topics and the Final Review Activity with a score of 80% or higher will unlock the Certificate of Completion module.