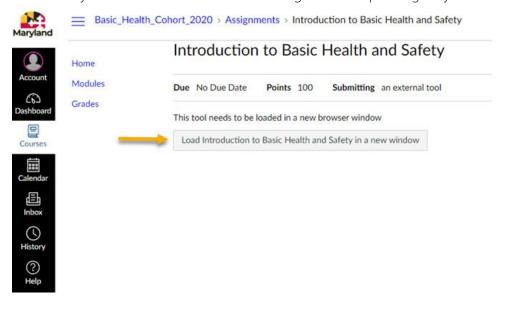

## 3. Select Introduction to Basic Health and Safety

Notice the other modules are locked. Once you complete the Introduction you will be able to access the other topics.

4. Select Load Introduction to Basic Health and Safety in a new window.

Note: It may take a few seconds for the training to load depending on your internet connection.

5. Use the EXIT COURSE button in the upper right corner to return to the main training.

NOTE: If you prefer to complete the training one section at a time, the sustem remembers the section where you left off. Just remember to use the EXIT COURSE button before you leave the training.