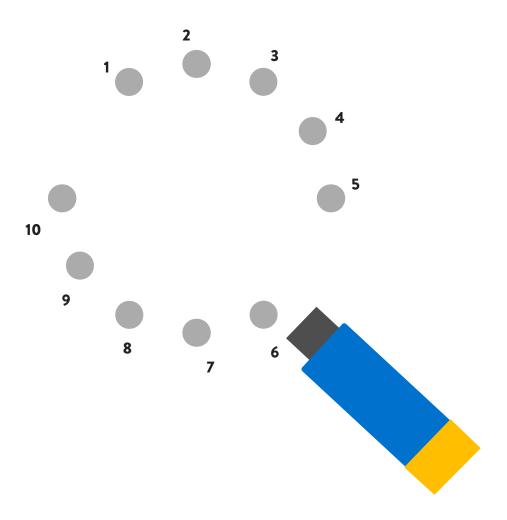

Connect the Dots Page 5

Connect the dots numbered 1-10 to reveal Kacey's magnifying glass.

Page 6 Maze

Help find Kacey's backpack at the end of the maze.

Word Search Page 7

Find Kacey's animal friends in the word search.