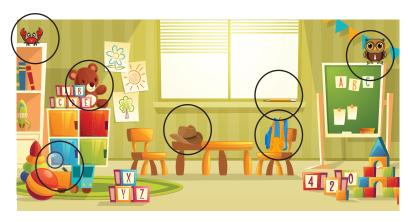

n Objects

owl • crab • pencil • bearbackpack • magnifying glass • hat

Page 10 Snack Time

Help Kacey pack healthy snacks for a picnic with friends. Draw the snacks you would pack in Kacey's backpack.