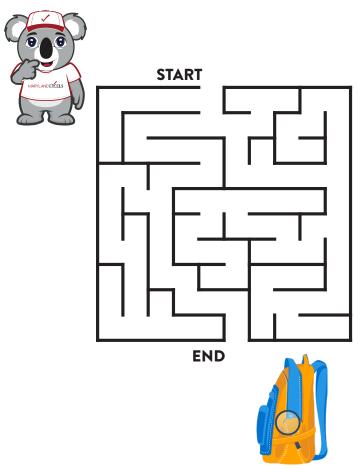

Connect the Dots Page 5

Connect the dots numbered 1-10 to reveal Kacey's magnifying glass.

Page 6 Maze

Help find Kacey's backpack at the end of the maze.

Word Search Page 7

Find Kacey's animal friends in the word search.