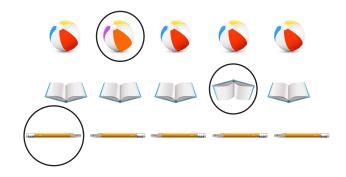

9. H\_\_N

5. O\_\_L

10. C\_\_\_T

Circle the item that is different in each row.