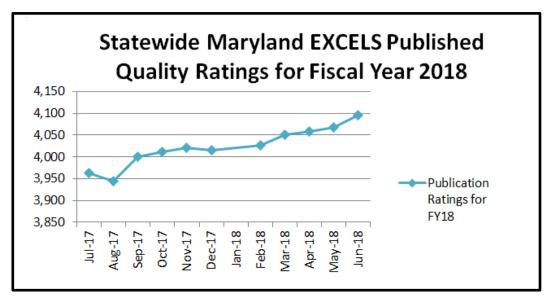

| Number of Published<br>June 2 |       | Increase or Decrease from previous month |
|-------------------------------|-------|------------------------------------------|
| Level 1                       | 2,786 | +2                                       |
| Level 2                       | 408   | -5                                       |
| Level 3                       | 514   | +22                                      |
| Level 4                       | 67    | -1                                       |
| Level 5                       | 320   | +9                                       |
| Total Published               | 4,095 | +27                                      |