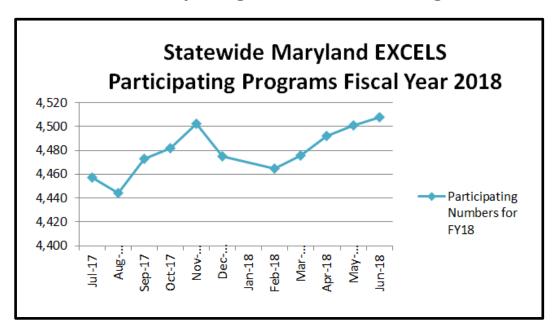

## **Trends for Participating and Published Programs FY18**

| Number of Participating Programs June 2018 | Increase or Decrease from previous month |
|--------------------------------------------|------------------------------------------|
| 4,508                                      | +7                                       |