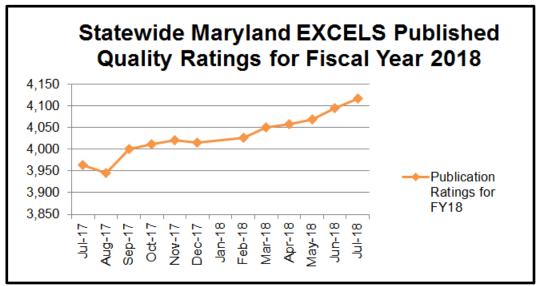

| Number of Published Quality Ratings July 2018 |       | Increase or Decrease from previous month |
|-----------------------------------------------|-------|------------------------------------------|
| Level 1                                       | 2,800 | +14                                      |
| Level 2                                       | 397   | -11                                      |
| Level 3                                       | 526   | +12                                      |
| Level 4                                       | 67    | same                                     |
| Level 5                                       | 326   | +6                                       |
| Total Published                               | 4,116 | +22                                      |