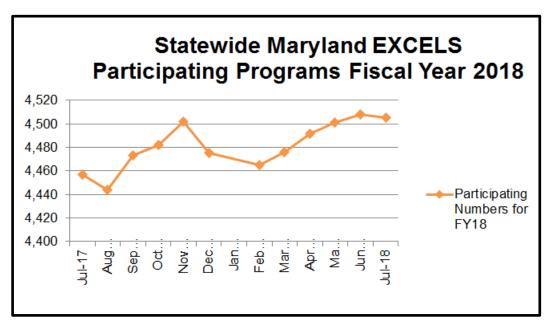

## **Trends for Participating and Published Programs FY18**

| Number of Participating Programs July 2018 | Increase or Decrease from previous month |
|--------------------------------------------|------------------------------------------|
| 4,505                                      | -3                                       |