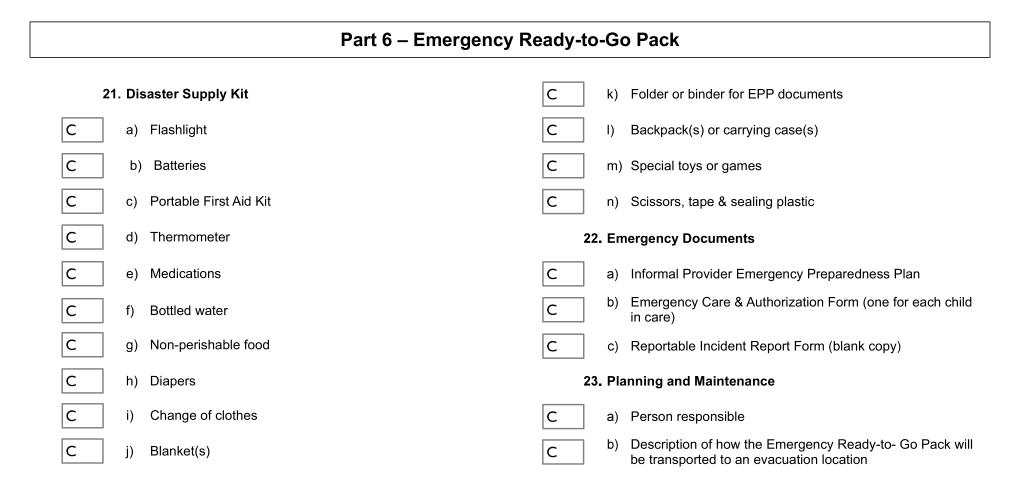

| <ul> <li>Poisonous substances</li> </ul>                                                                                                                                                                                                                                                                                                                                                                                                                                                                                                                                          |                                                            | Y                                        | Does not own                                                                          |
|-----------------------------------------------------------------------------------------------------------------------------------------------------------------------------------------------------------------------------------------------------------------------------------------------------------------------------------------------------------------------------------------------------------------------------------------------------------------------------------------------------------------------------------------------------------------------------------|------------------------------------------------------------|------------------------------------------|---------------------------------------------------------------------------------------|
| GENERAL CLEANLINESS STANDARDS                                                                                                                                                                                                                                                                                                                                                                                                                                                                                                                                                     |                                                            | Standard Met<br>Y/N                      | Comments/Notes<br>Corrective Action /Timeframe if needed                              |
| All areas of the home are kept clean, including diape                                                                                                                                                                                                                                                                                                                                                                                                                                                                                                                             | ring area.                                                 | Y                                        | Provider keeps diapers, wipes and baby<br>products in compartments of the changing pa |
| Trash, garbage and wet and soiled diapers are dispo<br>sanitary manner.                                                                                                                                                                                                                                                                                                                                                                                                                                                                                                           | esed of in a                                               | Y                                        | Small trash container to dispose of any diaper<br>wet items                           |
| Child is changed immediately when s/he has a soiled<br>diaper, clothing or bedding.                                                                                                                                                                                                                                                                                                                                                                                                                                                                                               | l or wet                                                   | Y                                        |                                                                                       |
| Diapering procedures are followed.                                                                                                                                                                                                                                                                                                                                                                                                                                                                                                                                                |                                                            | Y                                        | Diapering area has all needed supplies                                                |
| <ul> <li>Handwashing procedures are followed. Provider and washed thoroughly with soap and warm running wate</li> <li>Toileting;</li> <li>Diapering;</li> <li>Before food preparation and eating;</li> <li>After playing outdoors; and</li> <li>At other times when necessary to prevent the disease.</li> </ul>                                                                                                                                                                                                                                                                  | er after:                                                  | Y                                        |                                                                                       |
| CHILD ABUSE, NEGLECT AND MISTREATMENT                                                                                                                                                                                                                                                                                                                                                                                                                                                                                                                                             | STANDARDS                                                  | Standard Met<br>Y/N                      | Comments/Notes<br>Corrective Action /Timeframe if needed                              |
| A child is not subject to any form of abuse, includ<br>Physical injury<br>Any sexual abuse<br>Mental injury                                                                                                                                                                                                                                                                                                                                                                                                                                                                       | ling:                                                      | Y                                        |                                                                                       |
| <ul> <li>A child in care is not subjected to any form of neglincluding:</li> <li>The failure to give proper care and attention including leaving a child unattended under of that indicate that the child's health or welfare placed at substantial risk of harm;</li> <li>Mental injury to a child, or a substantial risk injury that is caused by the failure to give proattention to a child.</li> </ul>                                                                                                                                                                       | to a child<br>bircumstances<br>e is harmed or<br>of mental | Y                                        |                                                                                       |
| <ul> <li>A child in care is not subjected to mistreatment, in</li> <li>Any deliberate act that hurts a child physical emotionally, including:</li> <li>Spanking, Biting, Hitting, Shaking</li> <li>Any other means of physical discipline</li> <li>Not attending to a child's physical needs</li> <li>Shouting, Cursing, Shaming, Ridiculing</li> <li>Washing a child's mouth with soap</li> <li>Putting pepper or other spicy or distasteful if child's mouth</li> <li>Requiring a child to stand on one foot as put</li> <li>Tying child to a cot or other equipment</li> </ul> | lly or<br>tems in a                                        | Y                                        |                                                                                       |
| The provider immediately reports any suspected on<br>neglect or mistreatment by calling 911 and your <u>le</u><br>Department of Social Services Child Protective Se                                                                                                                                                                                                                                                                                                                                                                                                               | ocal                                                       | Y                                        |                                                                                       |
| Emergency Ready-to-Go Pack                                                                                                                                                                                                                                                                                                                                                                                                                                                                                                                                                        |                                                            |                                          |                                                                                       |
| The Emergency Ready-to-Go Pack must be available and e<br>needed medications) and Emergency Documents.                                                                                                                                                                                                                                                                                                                                                                                                                                                                            | asily accessible in                                        | the event of an em                       | ergency. This contains a Disaster Supply Kit (including                               |
| Disaster Supply Kit                                                                                                                                                                                                                                                                                                                                                                                                                                                                                                                                                               |                                                            |                                          |                                                                                       |
| Directions: Review and determine that each item is adequa nough supplies for each child in care. Also the items are cl                                                                                                                                                                                                                                                                                                                                                                                                                                                            | tely included in the<br>ean, organized, ar                 | e Disaster Supply K<br>nd usable. Commen | it. Be certain that the Disaster Supply Kit contains<br>tt and note below if needed.  |
| ⊠Flashlight                                                                                                                                                                                                                                                                                                                                                                                                                                                                                                                                                                       | Bottled water                                              |                                          | Solder or binder for EPP documents                                                    |
|                                                                                                                                                                                                                                                                                                                                                                                                                                                                                                                                                                                   | ⊠Non-perishable                                            | food                                     | Backpack(s) or carrying case(s)                                                       |
| C.                                                                                                                                                                                                                                                                                                                                                                                                                                                                                                                                                                                | Diapers                                                    |                                          | ⊠Consider special toys or games                                                       |
|                                                                                                                                                                                                                                                                                                                                                                                                                                                                                                                                                                                   | Change of cloth                                            | nes                                      | ⊠ Heavy Duty Scissors, duct tape/<br>packing tape & sealing plastic/trash<br>bags     |
| SDE OCC Informal Care Inspection Checklist                                                                                                                                                                                                                                                                                                                                                                                                                                                                                                                                        |                                                            | Page 2 of 3                              | Revised 10/202                                                                        |

| Items in the Disaster Supply Kit are                                        | clean organized and usable (V/N      | 1)2 V                          |                                                    |
|-----------------------------------------------------------------------------|--------------------------------------|--------------------------------|----------------------------------------------------|
| Emergency Ready-to-Go Pack is av                                            |                                      | 1                              | N/2 ¥                                              |
| Emergency Ready-to-60 Pack is av                                            | anable and easily accessible in th   | e event of all emergency (1/   |                                                    |
| Location of The Emergency Read                                              | y to go Pack: In the closet of th    | e playroom                     |                                                    |
|                                                                             |                                      |                                |                                                    |
| Item Specification (if needed):                                             |                                      |                                |                                                    |
|                                                                             | first aid kit, 1 thermometer, 4 bott | led waters, 1 pk of diapers a  | nd wipes, 2 canned foods, 1 can of formula, 2      |
|                                                                             |                                      |                                | roll of duct tape, 1 roll of sealing plastic/trash |
| ltems to be reviewed on xx/xx/xxx                                           | 1 carry-on suitcase, folder w/ EPP   | & ECMA docs                    |                                                    |
| items to be reviewed on ANAXXX                                              |                                      |                                |                                                    |
| Emergency Documents                                                         |                                      |                                |                                                    |
| ⊠Informal Provider Emergen                                                  | cy Preparedness Plan (this com       | pleted form)                   |                                                    |
| Authorization for emergence                                                 | y medical care                       |                                |                                                    |
| Planning and Maintenance                                                    |                                      |                                |                                                    |
| Person responsible for updating the                                         |                                      | ergency Documents regula       | arly:                                              |
| First Name<br>Misku                                                         | Last Name<br>Abafogi                 |                                |                                                    |
| Description of how the Emergency F                                          |                                      | anted to one construction land | tions welled builded another                       |
| Shelter In Place Procedure:                                                 | ready-to-Go Fack will be transp      | oned to an evacuation loca     | auon: rolled by the provider.                      |
|                                                                             | Id and go to the basement area       | ratrious the amore analy he    | g from the playroom and shelter in the             |
| hallway (4 doors 0 windows). If the                                         | need should arise she will use th    | te sealing plastic and tape    | to cover the doors. The provider will use          |
| ner cellphone to call the parents wh                                        |                                      | <b>3</b>                       |                                                    |
| Evacuation Procedures:                                                      |                                      |                                |                                                    |
| Primary: The provider will carry the                                        |                                      |                                |                                                    |
| The provide<br>1 door 1 window). Provider will call                         |                                      |                                | nd child will go into the                          |
| I door I window). Provider will call                                        | the parents when they are settle     | ed                             |                                                    |
| Alternate: The provider will the gra                                        | b the child and roll the emergen     | cy bag, provider will secure   | e the baby in her stroller and walk                |
|                                                                             | . The provider will call             |                                | Once they are in                                   |
| provider and child will shelter in emergency.                               | (0 doors 2 windows)                  | . The provider will call the p | parents at the beginning and end of the            |
| anergency.                                                                  |                                      |                                |                                                    |
| Signatures & Date                                                           |                                      |                                |                                                    |
|                                                                             |                                      |                                | ewed, and any corrections if needed have           |
| been discussed. The parties also ac<br>bop up visit which will be conducted |                                      | home in which care is prov     | ided is subject to random, unannounced             |
| PROVID                                                                      |                                      |                                | INSPECTOR                                          |
| Printed Name:                                                               |                                      |                                |                                                    |
| internet internet                                                           | 11. hc                               | Printed Name:                  |                                                    |
| Misku F                                                                     | FOUT 21                              |                                |                                                    |
| Signature:                                                                  | toutogi                              | Signature:                     |                                                    |

| Emergency Ready-to-Go Pack                                           |                                                                                                                 |                                                                                    |
|----------------------------------------------------------------------|-----------------------------------------------------------------------------------------------------------------|------------------------------------------------------------------------------------|
| The Emergency Ready-to-Go Pack<br>(including needed medications) and |                                                                                                                 | of an emergency. This contains a Disaster Supply Kit                               |
| Disaster Supply Kit                                                  |                                                                                                                 |                                                                                    |
|                                                                      | hat each item is adequately included in the Disaster<br>shild in care. Also that the items are clean, organized |                                                                                    |
| ⊠Flashlight                                                          | ⊠Bottled water                                                                                                  | Section 2012 Folder or binder for EPP documents                                    |
| ⊠Batteries                                                           | ⊠Non-perishable food                                                                                            | ⊠Backpack(s) or carrying case(s)                                                   |
| Portable First Aid Kit                                               | ⊠Diapers – N/A                                                                                                  | ⊠Consider special toys or games                                                    |
| ⊠Thermometer                                                         | ⊠Change of clothes                                                                                              | ⊠ Heavy Duty Scissors, Duct Tape/<br>Packing Tape & Sealing Plastic/ Trash<br>Bags |
| Medications                                                          | ⊠Blanket(s)                                                                                                     |                                                                                    |

MSDE OCC Informal Care Inspection Checklist 2020-03-26

| Emergency Ready-to-Go Pack is available and easily accessible                                                                     | e in the event of an emergency (Y/N)? Y                                                                                                     |
|-----------------------------------------------------------------------------------------------------------------------------------|---------------------------------------------------------------------------------------------------------------------------------------------|
| r<br>Location of Emergency Ready to go Pack: behind the bedro                                                                     | oom door                                                                                                                                    |
| Item Specification (if needed):                                                                                                   |                                                                                                                                             |
| 2                                                                                                                                 |                                                                                                                                             |
| To be observed for compliance on :                                                                                                |                                                                                                                                             |
| •                                                                                                                                 |                                                                                                                                             |
| mergency Documents                                                                                                                |                                                                                                                                             |
| ⊠Informal Provider Emergency Preparedness Plan (this                                                                              | s completed form)                                                                                                                           |
| ⊠Authorization for emergency medical care                                                                                         |                                                                                                                                             |
| Planning and Maintenance                                                                                                          |                                                                                                                                             |
| Person responsible for updating the Disaster Supply Kit and th                                                                    | e Emergency Documents regularly:                                                                                                            |
| First Name Stacey Last Name A                                                                                                     | Abbey                                                                                                                                       |
| The Provider will gather the children and the ready to go bag <u>, t</u><br>The provider will <u>travel to the evacuation log</u> | they will be traveling by grant the will be secured in a fragmentation<br>gaining access by grant before, during and after sheltering       |
| Signatures & Date                                                                                                                 |                                                                                                                                             |
|                                                                                                                                   | t all standards have been reviewed, and any corrections if needed have the home in which care is provided is subject to random, unannounced |
| PROVIDER                                                                                                                          | INSPECTOR                                                                                                                                   |
| Printed Name: STACEY ABBEY                                                                                                        | Printed Name                                                                                                                                |
| Signature:                                                                                                                        | Signature:                                                                                                                                  |