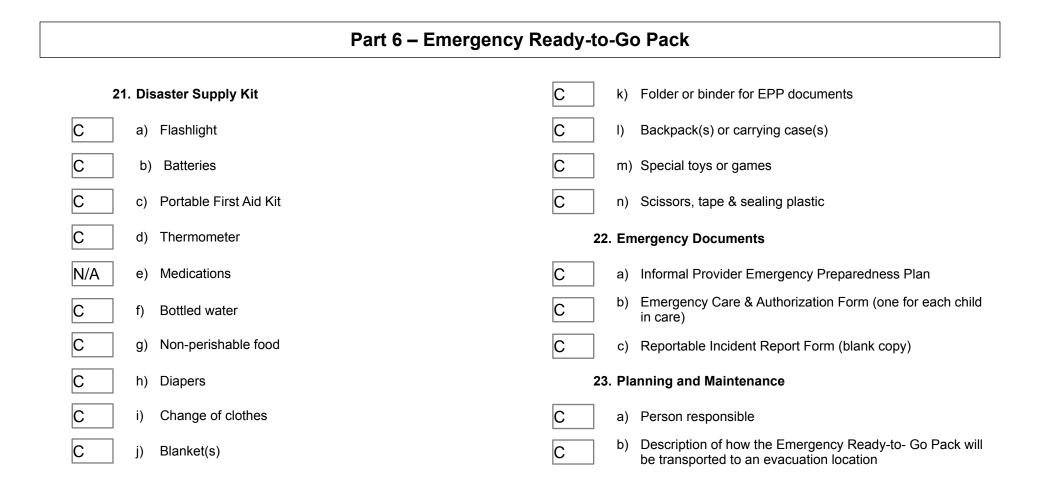

| <ul> <li>Poisonous substances</li> </ul>                                                                                                                                                                                                                                                                                                                                                                                                                                                                                                                                          |                                                            | Y                                        | Does not own                                                                          |
|-----------------------------------------------------------------------------------------------------------------------------------------------------------------------------------------------------------------------------------------------------------------------------------------------------------------------------------------------------------------------------------------------------------------------------------------------------------------------------------------------------------------------------------------------------------------------------------|------------------------------------------------------------|------------------------------------------|---------------------------------------------------------------------------------------|
| GENERAL CLEANLINESS STANDARDS                                                                                                                                                                                                                                                                                                                                                                                                                                                                                                                                                     |                                                            | Standard Met<br>Y/N                      | Comments/Notes<br>Corrective Action /Timeframe if needed                              |
| All areas of the home are kept clean, including diape                                                                                                                                                                                                                                                                                                                                                                                                                                                                                                                             | ring area.                                                 | Y                                        | Provider keeps diapers, wipes and baby<br>products in compartments of the changing pa |
| Trash, garbage and wet and soiled diapers are dispo<br>sanitary manner.                                                                                                                                                                                                                                                                                                                                                                                                                                                                                                           | esed of in a                                               | Y                                        | Small trash container to dispose of any diaper<br>wet items                           |
| Child is changed immediately when s/he has a soiled<br>diaper, clothing or bedding.                                                                                                                                                                                                                                                                                                                                                                                                                                                                                               | l or wet                                                   | Y                                        |                                                                                       |
| Diapering procedures are followed.                                                                                                                                                                                                                                                                                                                                                                                                                                                                                                                                                |                                                            | Y                                        | Diapering area has all needed supplies                                                |
| <ul> <li>Handwashing procedures are followed. Provider and washed thoroughly with soap and warm running wate</li> <li>Toileting;</li> <li>Diapering;</li> <li>Before food preparation and eating;</li> <li>After playing outdoors; and</li> <li>At other times when necessary to prevent the disease.</li> </ul>                                                                                                                                                                                                                                                                  | er after:                                                  | Y                                        |                                                                                       |
| CHILD ABUSE, NEGLECT AND MISTREATMENT                                                                                                                                                                                                                                                                                                                                                                                                                                                                                                                                             | STANDARDS                                                  | Standard Met<br>Y/N                      | Comments/Notes<br>Corrective Action /Timeframe if needed                              |
| A child is not subject to any form of abuse, includ<br>Physical injury<br>Any sexual abuse<br>Mental injury                                                                                                                                                                                                                                                                                                                                                                                                                                                                       | ling:                                                      | Y                                        |                                                                                       |
| <ul> <li>A child in care is not subjected to any form of neglincluding:</li> <li>The failure to give proper care and attention including leaving a child unattended under of that indicate that the child's health or welfare placed at substantial risk of harm;</li> <li>Mental injury to a child, or a substantial risk injury that is caused by the failure to give proattention to a child.</li> </ul>                                                                                                                                                                       | to a child<br>bircumstances<br>e is harmed or<br>of mental | Y                                        |                                                                                       |
| <ul> <li>A child in care is not subjected to mistreatment, in</li> <li>Any deliberate act that hurts a child physical emotionally, including:</li> <li>Spanking, Biting, Hitting, Shaking</li> <li>Any other means of physical discipline</li> <li>Not attending to a child's physical needs</li> <li>Shouting, Cursing, Shaming, Ridiculing</li> <li>Washing a child's mouth with soap</li> <li>Putting pepper or other spicy or distasteful if child's mouth</li> <li>Requiring a child to stand on one foot as put</li> <li>Tying child to a cot or other equipment</li> </ul> | lly or<br>tems in a                                        | Y                                        |                                                                                       |
| The provider immediately reports any suspected on<br>neglect or mistreatment by calling 911 and your <u>le</u><br>Department of Social Services Child Protective Se                                                                                                                                                                                                                                                                                                                                                                                                               | ocal                                                       | Y                                        |                                                                                       |
| Emergency Ready-to-Go Pack                                                                                                                                                                                                                                                                                                                                                                                                                                                                                                                                                        |                                                            |                                          |                                                                                       |
| The Emergency Ready-to-Go Pack must be available and e<br>needed medications) and Emergency Documents.                                                                                                                                                                                                                                                                                                                                                                                                                                                                            | asily accessible in                                        | the event of an em                       | ergency. This contains a Disaster Supply Kit (including                               |
| Disaster Supply Kit                                                                                                                                                                                                                                                                                                                                                                                                                                                                                                                                                               |                                                            |                                          |                                                                                       |
| Directions: Review and determine that each item is adequa nough supplies for each child in care. Also the items are cl                                                                                                                                                                                                                                                                                                                                                                                                                                                            | tely included in the<br>ean, organized, ar                 | e Disaster Supply K<br>nd usable. Commen | it. Be certain that the Disaster Supply Kit contains<br>tt and note below if needed.  |
| ⊠Flashlight                                                                                                                                                                                                                                                                                                                                                                                                                                                                                                                                                                       | Bottled water                                              |                                          | Solder or binder for EPP documents                                                    |
|                                                                                                                                                                                                                                                                                                                                                                                                                                                                                                                                                                                   | ⊠Non-perishable                                            | food                                     | Backpack(s) or carrying case(s)                                                       |
| C.                                                                                                                                                                                                                                                                                                                                                                                                                                                                                                                                                                                | Diapers                                                    |                                          | ⊠Consider special toys or games                                                       |
|                                                                                                                                                                                                                                                                                                                                                                                                                                                                                                                                                                                   | Change of cloth                                            | nes                                      | ⊠ Heavy Duty Scissors, duct tape/<br>packing tape & sealing plastic/trash<br>bags     |
| SDE OCC Informal Care Inspection Checklist                                                                                                                                                                                                                                                                                                                                                                                                                                                                                                                                        |                                                            | Page 2 of 3                              | Revised 10/202                                                                        |

| Items in the Disaster Supply Kit are                                        | clean organized and usable (V/N      | 1)2 V                          |                                                    |
|-----------------------------------------------------------------------------|--------------------------------------|--------------------------------|----------------------------------------------------|
| Emergency Ready-to-Go Pack is av                                            |                                      | 1                              | N/2 ¥                                              |
| Emergency Ready-to-60 Pack is av                                            | anable and easily accessible in th   | e event of all emergency (1/   |                                                    |
| Location of The Emergency Read                                              | y to go Pack: In the closet of th    | e playroom                     |                                                    |
|                                                                             |                                      |                                |                                                    |
| Item Specification (if needed):                                             |                                      |                                |                                                    |
|                                                                             | first aid kit, 1 thermometer, 4 bott | led waters, 1 pk of diapers a  | nd wipes, 2 canned foods, 1 can of formula, 2      |
|                                                                             |                                      |                                | roll of duct tape, 1 roll of sealing plastic/trash |
| ltems to be reviewed on xx/xx/xxx                                           | 1 carry-on suitcase, folder w/ EPP   | & ECMA docs                    |                                                    |
| items to be reviewed on ANAXXX                                              |                                      |                                |                                                    |
| Emergency Documents                                                         |                                      |                                |                                                    |
| ⊠Informal Provider Emergen                                                  | cy Preparedness Plan (this com       | pleted form)                   |                                                    |
| Authorization for emergence                                                 | y medical care                       |                                |                                                    |
| Planning and Maintenance                                                    |                                      |                                |                                                    |
| Person responsible for updating the                                         |                                      | ergency Documents regula       | arly:                                              |
| First Name<br>Misku                                                         | Last Name<br>Abafogi                 |                                |                                                    |
| Description of how the Emergency F                                          |                                      | anted to one construction land | tions welled builded another                       |
| Shelter In Place Procedure:                                                 | ready-to-Go Fack will be transp      | oned to an evacuation loca     | auon: rolled by the provider.                      |
|                                                                             | Id and go to the basement area       | ratrious the amore analy he    | g from the playroom and shelter in the             |
| hallway (4 doors 0 windows). If the                                         | need should arise she will use th    | te sealing plastic and tape    | to cover the doors. The provider will use          |
| ner cellphone to call the parents wh                                        |                                      | <b>3</b>                       |                                                    |
| Evacuation Procedures:                                                      |                                      |                                |                                                    |
| Primary: The provider will carry the                                        |                                      |                                |                                                    |
| The provide<br>1 door 1 window). Provider will call                         |                                      |                                | nd child will go into the                          |
| I door I window). Provider will call                                        | the parents when they are settle     | ed                             |                                                    |
| Alternate: The provider will the gra                                        | b the child and roll the emergen     | cy bag, provider will secure   | e the baby in her stroller and walk                |
|                                                                             | . The provider will call             |                                | Once they are in                                   |
| provider and child will shelter in emergency.                               | (0 doors 2 windows)                  | . The provider will call the p | parents at the beginning and end of the            |
| anergency.                                                                  |                                      |                                |                                                    |
| Signatures & Date                                                           |                                      |                                |                                                    |
|                                                                             |                                      |                                | ewed, and any corrections if needed have           |
| been discussed. The parties also ac<br>bop up visit which will be conducted |                                      | home in which care is prov     | ided is subject to random, unannounced             |
| PROVID                                                                      |                                      |                                | INSPECTOR                                          |
| Printed Name:                                                               |                                      |                                |                                                    |
| internet internet                                                           | 11. hc                               | Printed Name:                  |                                                    |
| Misku F                                                                     | FOUT 21                              |                                |                                                    |
| Signature:                                                                  | toutogi                              | Signature:                     |                                                    |

| Emergency Ready-to-Go Pack                                           |                                                                                                                 |                                                                                    |
|----------------------------------------------------------------------|-----------------------------------------------------------------------------------------------------------------|------------------------------------------------------------------------------------|
| The Emergency Ready-to-Go Pack<br>(including needed medications) and |                                                                                                                 | of an emergency. This contains a Disaster Supply Kit                               |
| Disaster Supply Kit                                                  |                                                                                                                 |                                                                                    |
|                                                                      | hat each item is adequately included in the Disaster<br>shild in care. Also that the items are clean, organized |                                                                                    |
| ⊠Flashlight                                                          | ⊠Bottled water                                                                                                  | Section 2012 Folder or binder for EPP documents                                    |
| ⊠Batteries                                                           | ⊠Non-perishable food                                                                                            | ⊠Backpack(s) or carrying case(s)                                                   |
| Portable First Aid Kit                                               | ⊠Diapers – N/A                                                                                                  | ⊠Consider special toys or games                                                    |
| ⊠Thermometer                                                         | ⊠Change of clothes                                                                                              | ⊠ Heavy Duty Scissors, Duct Tape/<br>Packing Tape & Sealing Plastic/ Trash<br>Bags |
| Medications                                                          | ⊠Blanket(s)                                                                                                     |                                                                                    |

MSDE OCC Informal Care Inspection Checklist 2020-03-26

| Emergency Ready-to-Go Pack is available and easily accessible                                                                     | e in the event of an emergency (Y/N)? Y                                                                                                     |
|-----------------------------------------------------------------------------------------------------------------------------------|---------------------------------------------------------------------------------------------------------------------------------------------|
| r<br>Location of Emergency Ready to go Pack: behind the bedro                                                                     | oom door                                                                                                                                    |
| Item Specification (if needed):                                                                                                   |                                                                                                                                             |
| 2                                                                                                                                 |                                                                                                                                             |
| To be observed for compliance on :                                                                                                |                                                                                                                                             |
| •                                                                                                                                 |                                                                                                                                             |
| mergency Documents                                                                                                                |                                                                                                                                             |
| ⊠Informal Provider Emergency Preparedness Plan (this                                                                              | s completed form)                                                                                                                           |
| ⊠Authorization for emergency medical care                                                                                         |                                                                                                                                             |
| Planning and Maintenance                                                                                                          |                                                                                                                                             |
| Person responsible for updating the Disaster Supply Kit and th                                                                    | e Emergency Documents regularly:                                                                                                            |
| First Name Stacey Last Name A                                                                                                     | Abbey                                                                                                                                       |
| The Provider will gather the children and the ready to go bag <u>, t</u><br>The provider will <u>travel to the evacuation log</u> | they will be traveling by grant the will be secured in a fragmentation<br>gaining access by grant before, during and after sheltering       |
| Signatures & Date                                                                                                                 |                                                                                                                                             |
|                                                                                                                                   | t all standards have been reviewed, and any corrections if needed have the home in which care is provided is subject to random, unannounced |
| PROVIDER                                                                                                                          | INSPECTOR                                                                                                                                   |
| Printed Name: STACEY ABBEY                                                                                                        | Printed Name                                                                                                                                |
| Signature:                                                                                                                        | Signature:                                                                                                                                  |