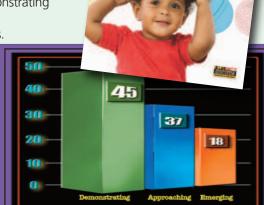

### The results for this second year are:

Nearly half of entering kindergarteners in school year 2015-2016 (45%) are demonstrating
that they possess the foundational skills and behaviors that prepare them for the
curriculum that is based on Maryland's new more rigorous kindergarten standards.

There are a significant number of children identified – 10,881 (18%) – who
lack most of the foundational skills and behaviors to prepare them for kindergarten. They need significant curriculum support and interventions to close
their achievement gap.