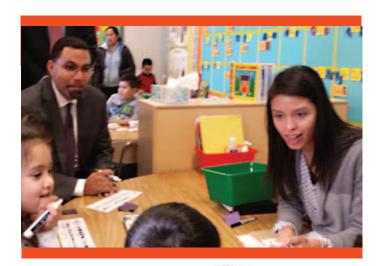

# Secretary of Education Visits Montgomery County School

JoAnn Leleck Elementary School at Broad Acres, located in Silver Spring, welcomed then Acting Secretary of the U.S. Department of Education, Dr. John King for the first school visit of his tenure. On January 5th, King visited classrooms, read to students, and highlighted his top goals for 2016.

During his visit Pre-K Plus Teacher Jennifer Romero hosted Dr. King in her class. "It was truly an honor to be the first school Dr. John King visited," said Romero. "It was exciting that we were able to showcase our dedicated staff and motivated learners. Our school is such an amazing place to learn, to teach and a unique community to be a part of."