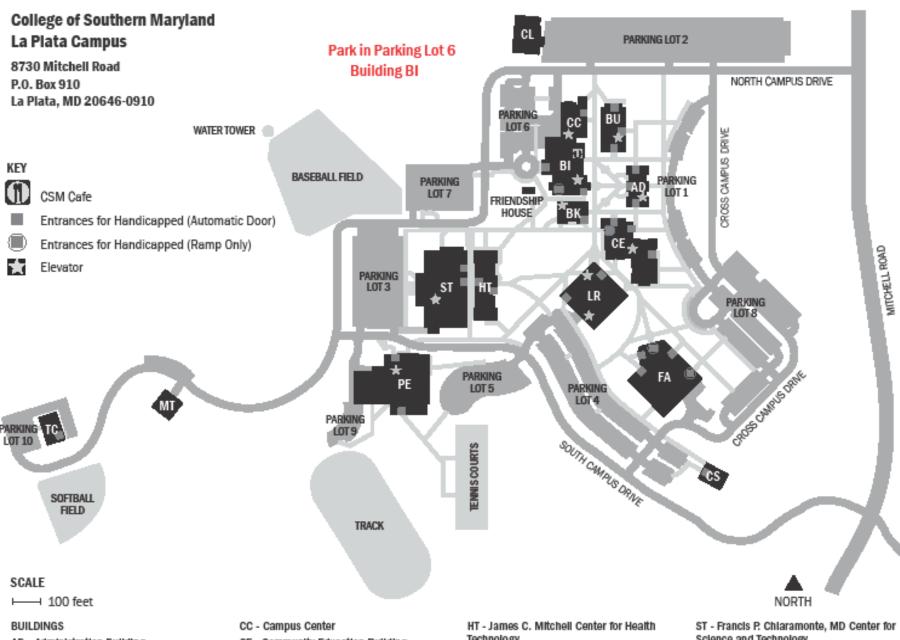

# Southern Maryland Professional Development Saturday, November, 5, 2016

8:30 am — 3:00 pm • Bl Building • Park in Lot 6
College of Southern Maryland • 8730 Mitchell Road • LaPlata, MD 20646

Space is limited. Registration is granted on a first come, first served basis.

AD - Administration Building

BI - Center for Business and Industry

BK - Bookstore Building

BU - Business Classroom Building

CE - Community Education Building

CL - St. Charles Children's Learning Center

CS - Campus Services

FA - Fine Arts Center

Technology

LR - Learning Resource Center

MT - Facilities Building

PE - Physical Education Center

Science and Technology

TC - Maryland Center for Environmental Training